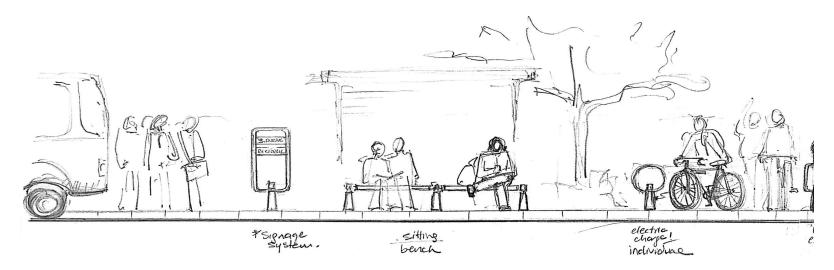

# Kuka **Sign System**

KUKA Sign System, offers signage for school campuses, parks, parking lots, residential complexes etc. by using same familiar form languge. The frame that stands by the help of KUKA cone defines the area one can place classifications, directions as desired variety with cut out letterings, pictograms that can be applied on metal plates, by simple CNC cut technology.

### New Generation Lifestyle

Kuka product family puts forward modular solutions for urban people. KUKA body module may also offer integrated electrical outlet for recharging e-bikes or any other device to be charged out on the street. Meanwhile one can sit and wait for the process on Kuka Benches that can also be combined with bike racks.

### Modularity

The cones also serve as legs creating bench versions such as individual or continious seatings of the product family. The same structure offers different floor anchorage options for different floor finishes, more accessories such as optional tables, integrated charging units for our daily use devices.