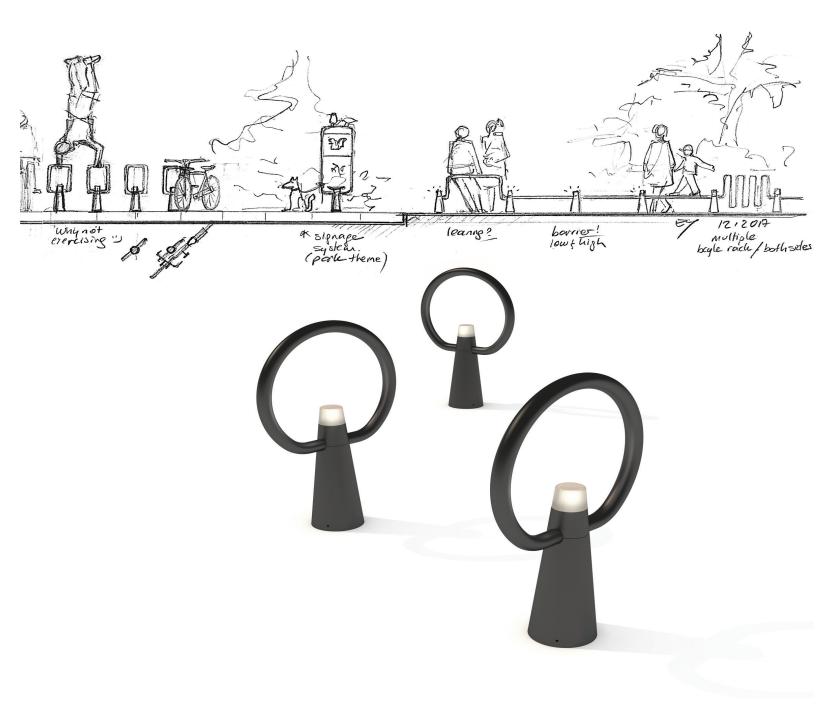

#### Kuka **Bike Rack – Circle**

Create a chill out a rest point for bikers. Park your bike, even do some street workouts.

Potential of the structure lets multiple usage together with LOW Pipe Connectors, turning them into a continous fence when needed.

### Kuka **Bike Rack - Multiple**

Kuka Bike Rock Multiple organizer urban life and charges your e-bike simultoneously. Lit acrylictips supply sufficient illumunition to some locking and unlocking create a safe surrounding.

UU001 Bike Rack - Multiple