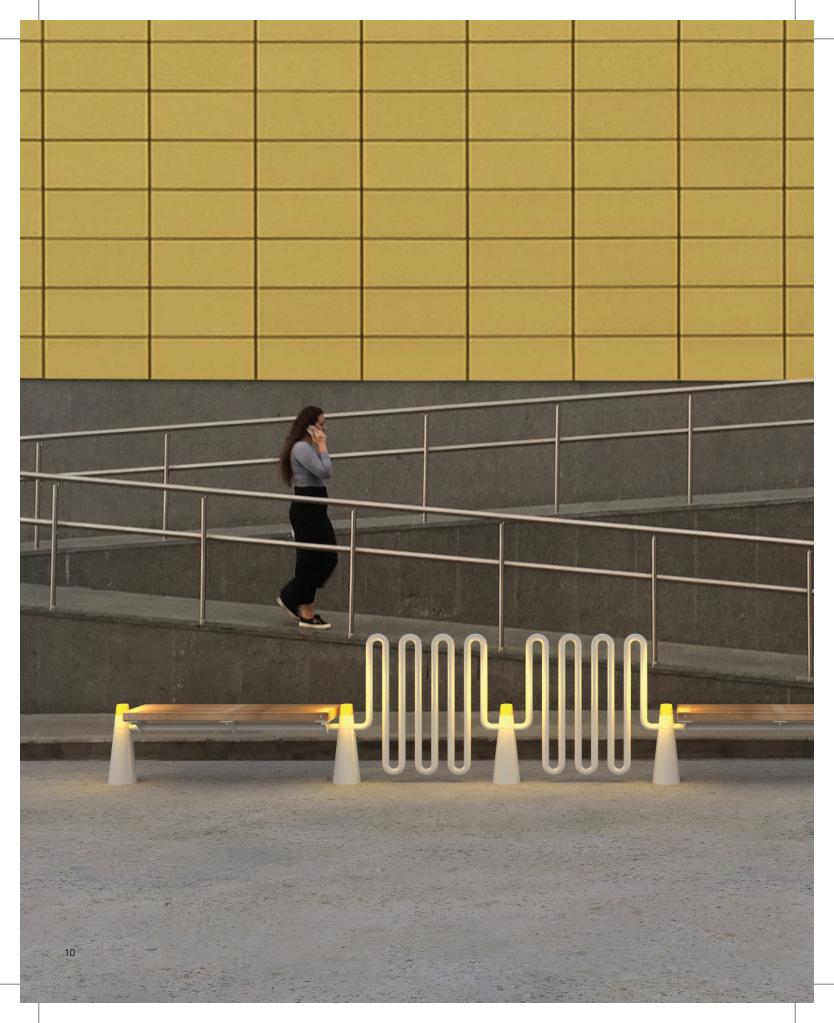

### Kuka **Bike Rack - Multiple**

Kuka Bike Rock Multiple organizer urban life and charges your e-bike simultoneously. Lit acrylictips supply sufficient illumunition to some locking and unlocking create a safe surrounding.

UU001 Bike Rack - Multiple