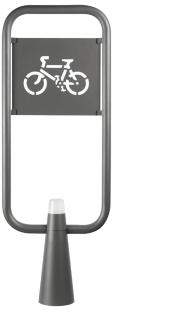

# Kuka **Sign System**

KUKA Sign System, offers signage for school campuses, parks, parking lots, residential complexes etc. by using same familiar form languge. The frame that stands by the help of KUKA cone defines the area one can place classifications, directions as desired variety with cut out letterings, pictograms that can be applied on metal plates, by simple CNC cut technology.

UL001 Kuka Sign System