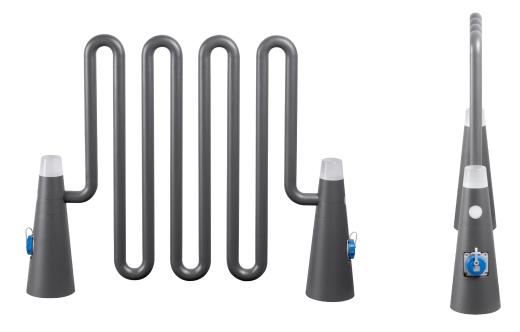

### Kuka **Bike Rack - Multiple**

Kuka Bike Rock Multiple organizer urban life and charges your e-bike simultoneously. Lit acrylictips supply sufficient illumunition to some locking and unlocking create a safe surrounding.

UU001 Bike Rack - Multiple