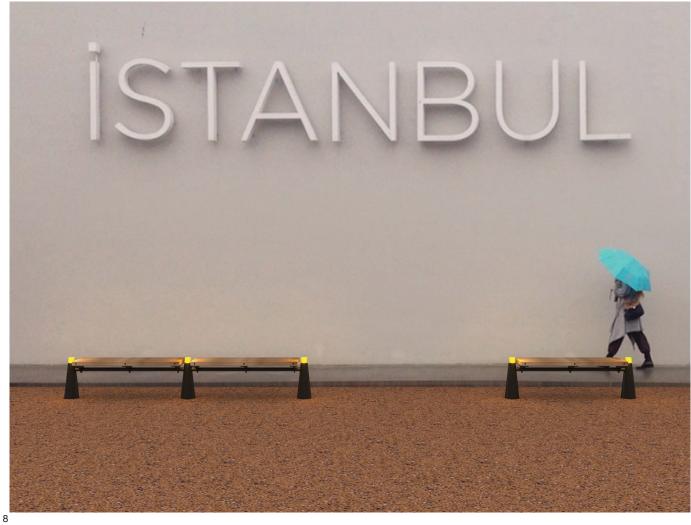

#### Kuka **Exterior Benches**

Kuka benches are designed to ease urban life. Take a seat and chill out while charging your e-bike. Lit tips create a safer ambiance and enhances visibility when it is time for nocturnal.

UB001 Kuka Bench

2018-MNLGHT-270214.37 Printed on 27.02.2018 \*Moonlight withholds the right to make modifications on declared information without prior notice.