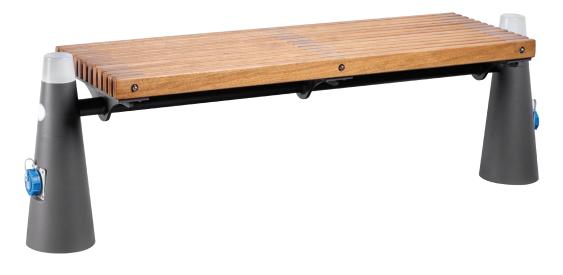

#### Kuka **Exterior Benches**

Kuka benches are designed to ease urban life. Take a seat and chill out while charging your e-bike. Lit tips create a safer ambiance and enhances visibility when it is time for nocturnal.

UB001 Kuka Bench

2018-MNLGHT-270214.37 Printed on 27.02.2018 \*Moonlight withholds the right to make modifications on declared information without prior notice.