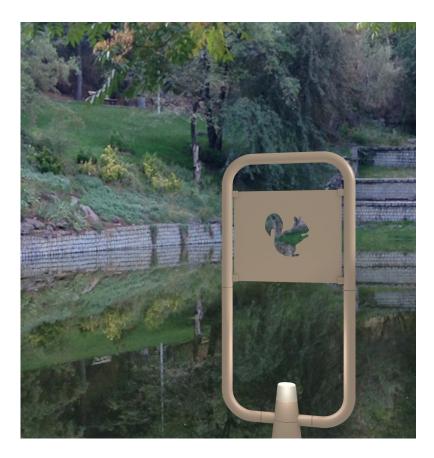

# Kuka **Sign System**

KUKA Sign System, offers signage for school campuses, parks, parking lots, residential complexes etc. by using same familiar form languge. The frame that stands by the help of KUKA cone defines the area one can place classifications, directions as desired variety with cut out letterings, pictograms that can be applied on metal plates, by simple CNC cut technology.

UL001 Kuka Sign System