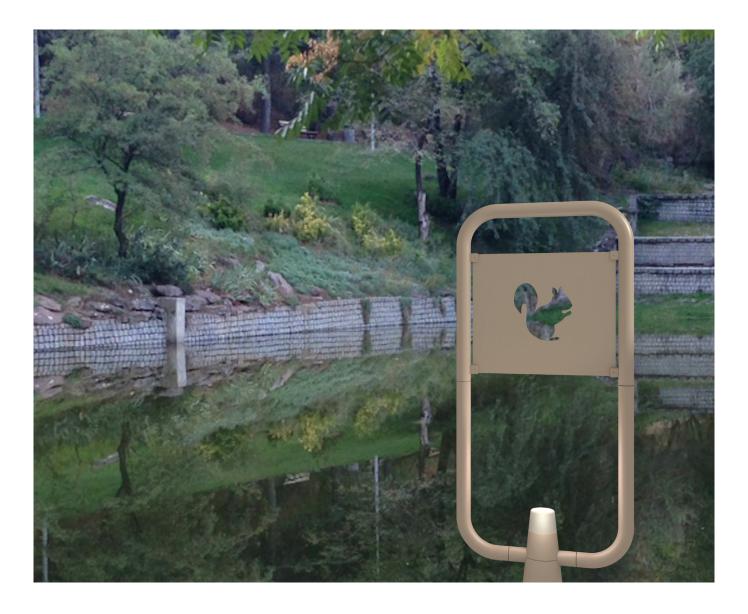

# Kuka **Sign System**

KUKA Sign System, offers signage for school campuses, parks, parking lots, residential complexes etc. by using same familiar form languge. The frame that stands by the help of KUKA cone defines the area one can place classifications, directions as desired variety with cut out letterings, pictograms that can be applied on metal plates, by simple CNC cut technology.

UL001 Kuka Sign System