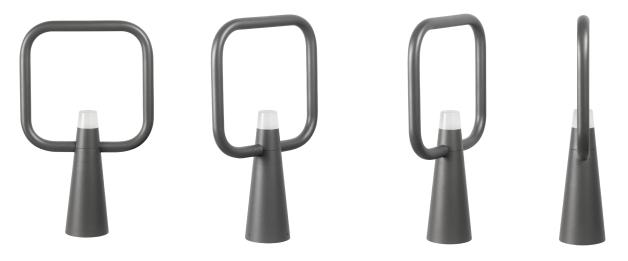

#### Kuka **Bike Rack - Square**

Leave trees free! Use our bike racks to park. Kuka bike rack square isdesigned to be a piece of the street.

Potential of the structure lets multiple usage together with HIGH Pipe Connectors, turning them into a continous fence when needed.

#### Kuka **Bike Rack – Circle**

Create a chill out a rest point for bikers. Park your bike, even do some street workouts.

Potential of the structure lets multiple usage together with LOW Pipe Connectors, turning them into a continous fence when needed.