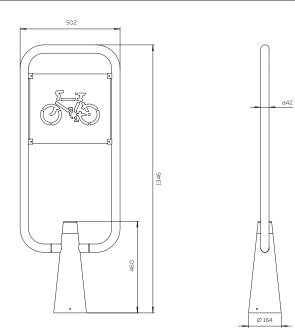

# Kuka **Sign System**

KUKA Sign System, offers signage for school campuses, parks, parking lots, residential complexes etc. by using same familiar form languge. The frame that stands by the help of KUKA cone defines the area one can place classifications, directions as desired variety with cut out letterings, pictograms that can be applied on metal plates, by simple CNC cut technology.

UL001 Kuka Sign System