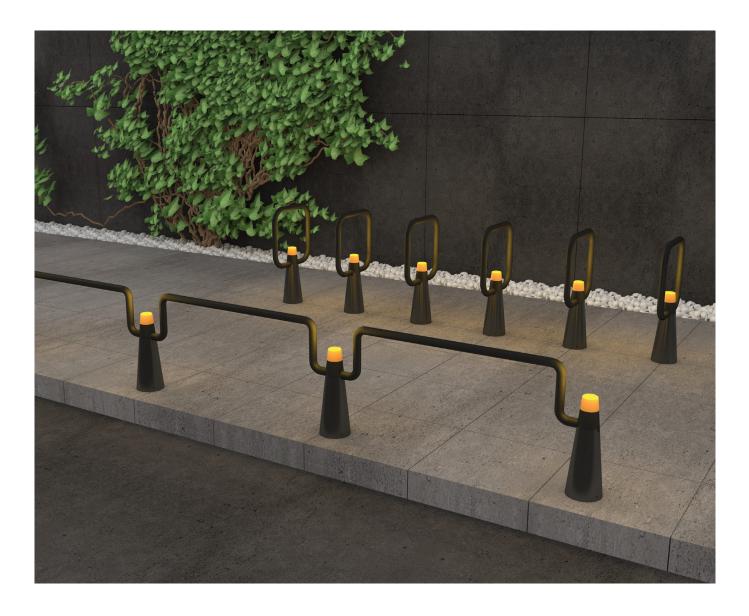

### Kuka **Bike Rack - Multiple**

Kuka Bike Rock Multiple organizer urban life and charges your e-bike simultoneously. Lit acrylictips supply sufficient illumunition to some locking and unlocking create a safe surrounding.

UU001 Bike Rack - Multiple