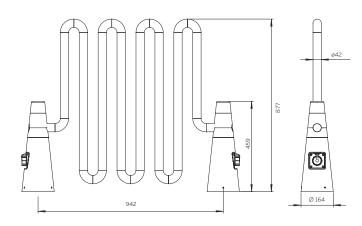

### Kuka **Bike Rack - Multiple**

Kuka Bike Rock Multiple organizer urban life and charges your e-bike simultoneously. Lit acrylictips supply sufficient illumunition to some locking and unlocking create a safe surrounding.

UU001 Bike Rack - Multiple