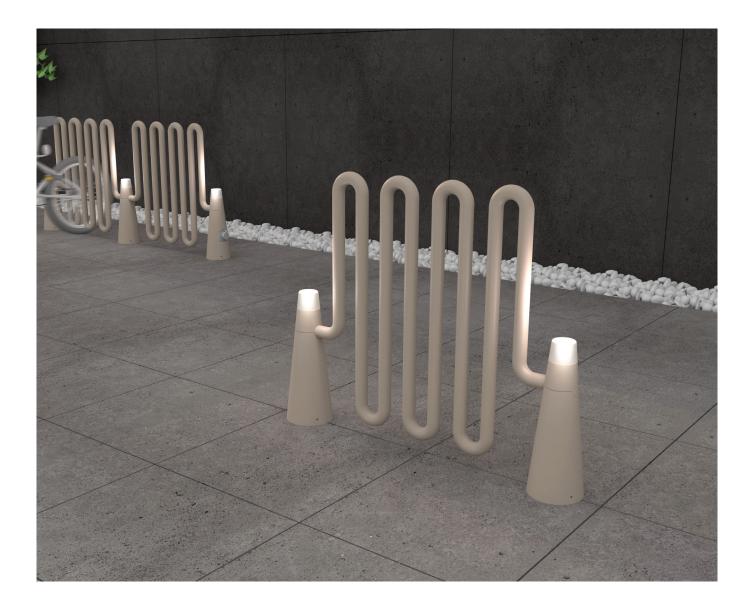

### Kuka **Bike Rack - Multiple**

Kuka Bike Rock Multiple organizer urban life and charges your e-bike simultoneously. Lit acrylictips supply sufficient illumunition to some locking and unlocking create a safe surrounding.

UU001 Bike Rack - Multiple