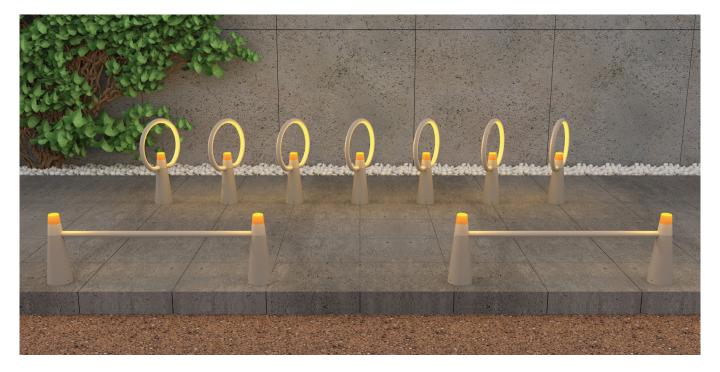

KUKA Bollard is also used as sidewalk barrier. The light integration makes themselves visible at night and also illuminates the pathways around them. Different light colors that can be coded by the user, so they may communicate with the pedestrians for various purposes.

Potential of its structure lets multiple usage together with High & Low Pipe Connectors, turning them into a **continous fence** when needed.

#### Kuka **Bike Rack – Circle**

Create a chill out a rest point for bikers. Park your bike, even do some street workouts.

Potential of the structure lets multiple usage together with LOW Pipe Connectors, turning them into a continous fence when needed.

### Kuka **Bike Rack - Multiple**

Kuka Bike Rock Multiple organizer urban life and charges your e-bike simultoneously. Lit acrylictips supply sufficient illumunition to some locking and unlocking create a safe surrounding.