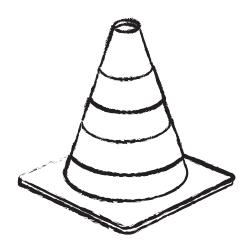

#### Aim

KUKA, with its cone shape body module, mimics traffic cones saying: '**STOP and THINK**' about your hectic, unstoppable city life which is made up of constant shuttling between home, work, school, shopping centers, etc...

The shape has a reputed language as an organizer of the traffic. KUKA is designed as a street furniture yet this time to **organize** pavements, sidewalks, parks for pedestrians and cyclers.

They are stationary but the cone shape makes them look like you can replace them any moment, which give them a dynamic look.