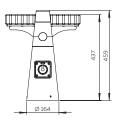

#### Kuka **Bollard**

Kuka bollard, the milestone of Kuka collection is a multifunctional piece. Besides supplying accent lighting, it can be integrated to the whole family for performing its urban tasks.

Different light colors that can be coded by the user, so they may communicate with the pedestrians for various purposes.

UU001 Kuka Bollard