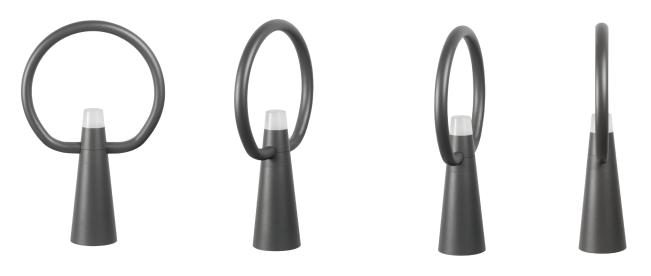

#### Kuka **Bike Rack – Circle**

Create a chill out a rest point for bikers. Park your bike, even do some street workouts.

Potential of the structure lets multiple usage together with LOW Pipe Connectors, turning them into a continous fence when needed.

UU001 Bike Rack - Circle