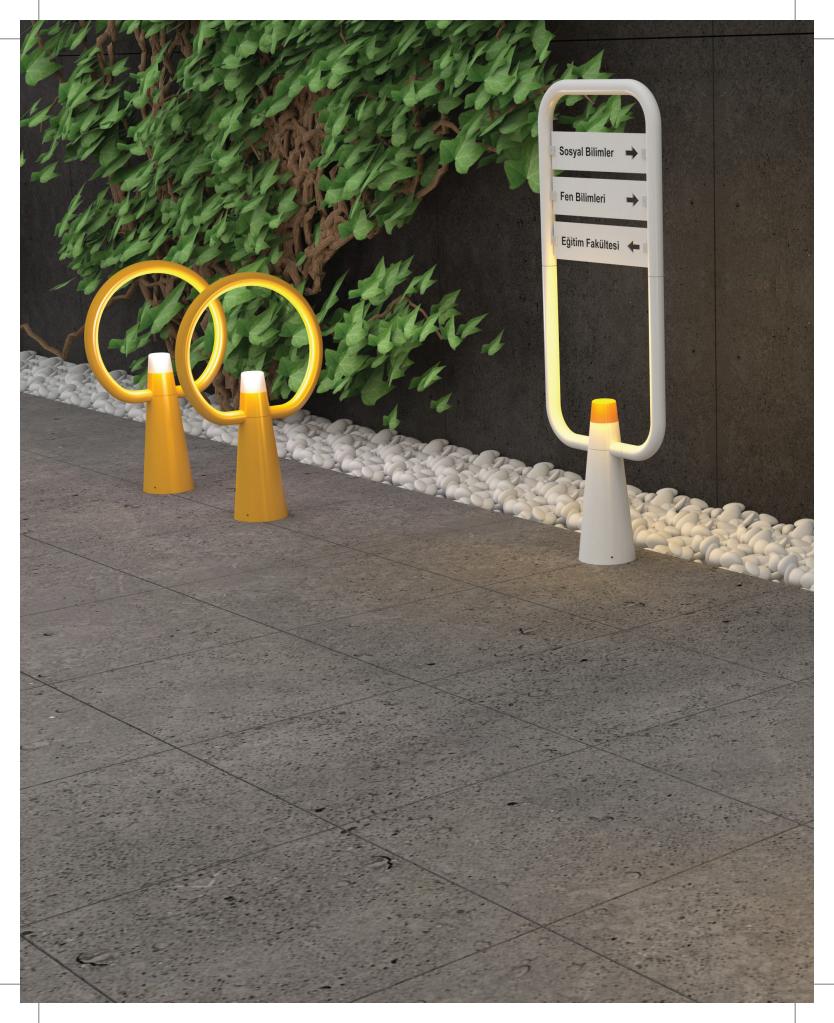

#### Kuka **Bike Rack – Circle**

Create a chill out a rest point for bikers. Park your bike, even do some street workouts.

Potential of the structure lets multiple usage together with LOW Pipe Connectors, turning them into a continous fence when needed.

UU001 Bike Rack - Circle

# Kuka **Sign System**

KUKA Sign System, offers signage for school campuses, parks, parking lots, residential complexes etc. by using same familiar form languge. The frame that stands by the help of KUKA cone defines the area one can place classifications, directions as desired variety with cut out letterings, pictograms that can be applied on metal plates, by simple CNC cut technology.

UL001 Kuka Sign System