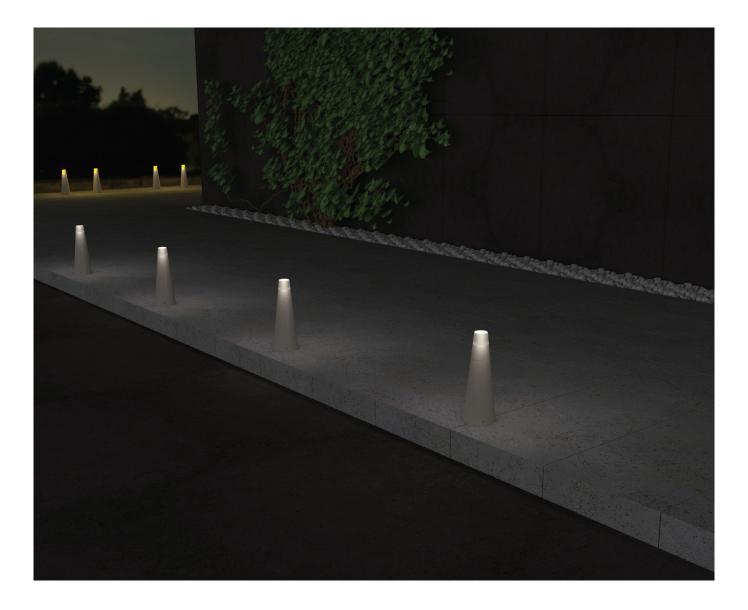

# Kuka as an Urban Solution

One of the most differentiated aspect of KUKA is its lit acrylic TIP placed on the body module, especially designed and integrated to the cone to supply enough illumination for the locked bikes' area to create **safer surrounding**, addition to a **better vision** to ease locking and unlocking process during insufficient light in the afternoon or at dawn or at night.

KUKA Bollard is also used as sidewalk barrier. The light integration makes themselves visible at night and also illuminates the pathways around them. Different light colors that can be coded by the user, so they may communicate with the pedestrians for various purposes.

Potential of its structure lets multiple usage together with High & Low Pipe Connectors, turning them into a **continous fence** when needed.