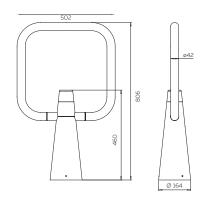

#### Kuka **Bike Rack - Square**

Leave trees free! Use our bike racks to park. Kuka bike rack square isdesigned to be a piece of the street.

Potential of the structure lets multiple usage together with HIGH Pipe Connectors, turning them into a continous fence when needed.

UU001 Kuka Bike Rack Square