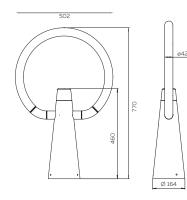

#### Kuka **Bike Rack – Circle**

Create a chill out a rest point for bikers. Park your bike, even do some street workouts.

Potential of the structure lets multiple usage together with LOW Pipe Connectors, turning them into a continous fence when needed.

UU001 Bike Rack - Circle