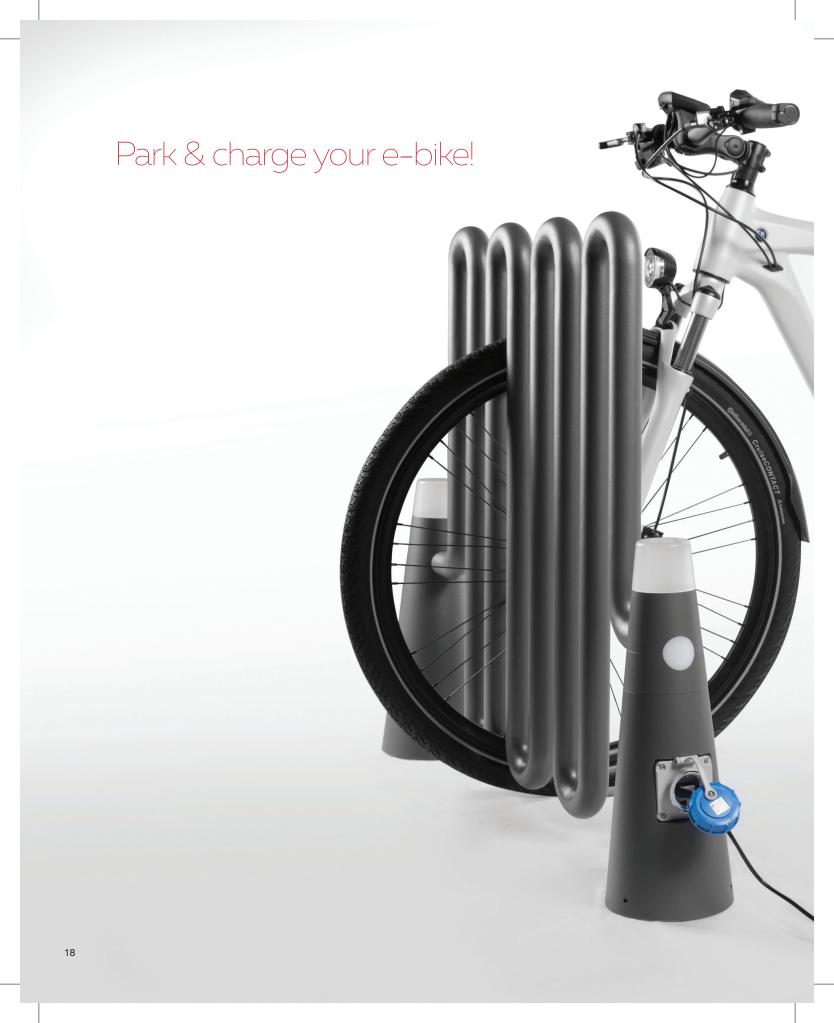

### New Generation Lifestyle

Kuka product family puts forward modular solutions for urban people. KUKA body module may also offer integrated electrical outlet for recharging e-bikes or any other device to be charged out on the street. Meanwhile one can sit and wait for the process on Kuka Benches that can also be combined with bike racks.

### Kuka **Bike Rack - Multiple**

Kuka Bike Rock Multiple organizer urban life and charges your e-bike simultoneously. Lit acrylictips supply sufficient illumunition to some locking and unlocking create a safe surrounding.