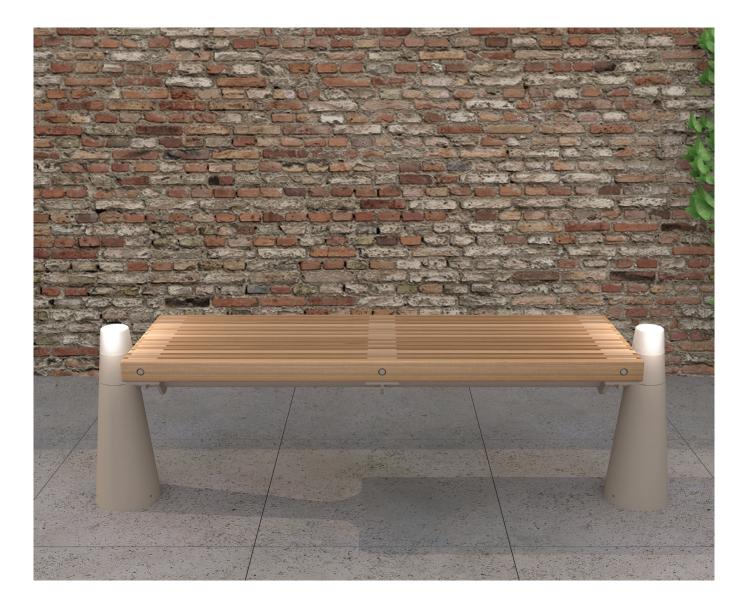

#### Kuka **Exterior Benches**

Kuka benches are designed to ease urban life. Take a seat and chill out while charging your e-bike. Lit tips create a safer ambiance and enhances visibility when it is time for nocturnal.

UB001 Kuka Bench

2018-MNLGHT-270214.37 Printed on 27.02.2018 \*Moonlight withholds the right to make modifications on declared information without prior notice.