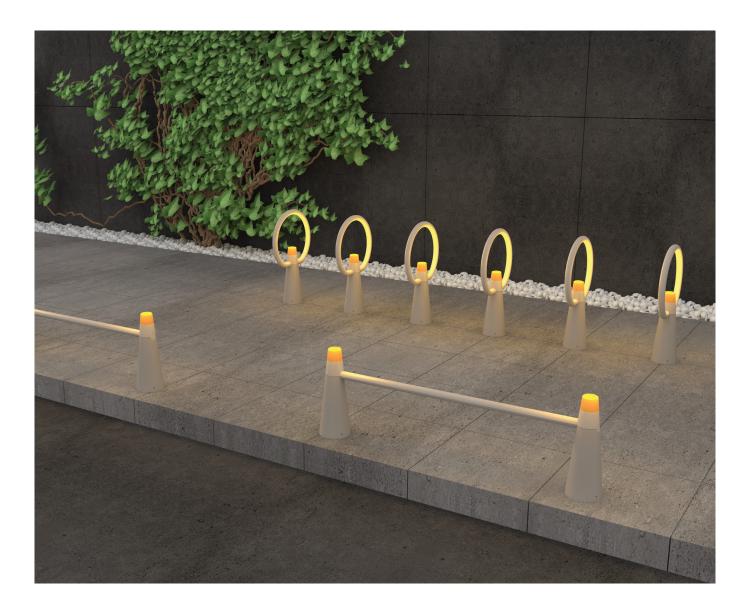

Modularity supported by its structure leads Kuka to create spaces for urban areas whether it is a crowded city center or a natural park. Illuminated tips enhances visibility and feeling of safety. Thus Kuka becomes an ideal solution for new generation lifestyle.

KUKA Bollard is also used as sidewalk barrier. The light integration makes themselves visible at night and also illuminates the pathways around them. Different light colors that can be coded by the user, so they may communicate with the pedestrians for various purposes.

#### Kuka **Bike Rack – Circle**

Create a chill out a rest point for bikers. Park your bike, even do some street workouts.

Potential of the structure lets multiple usage together with LOW Pipe Connectors, turning them into a continous fence when needed.