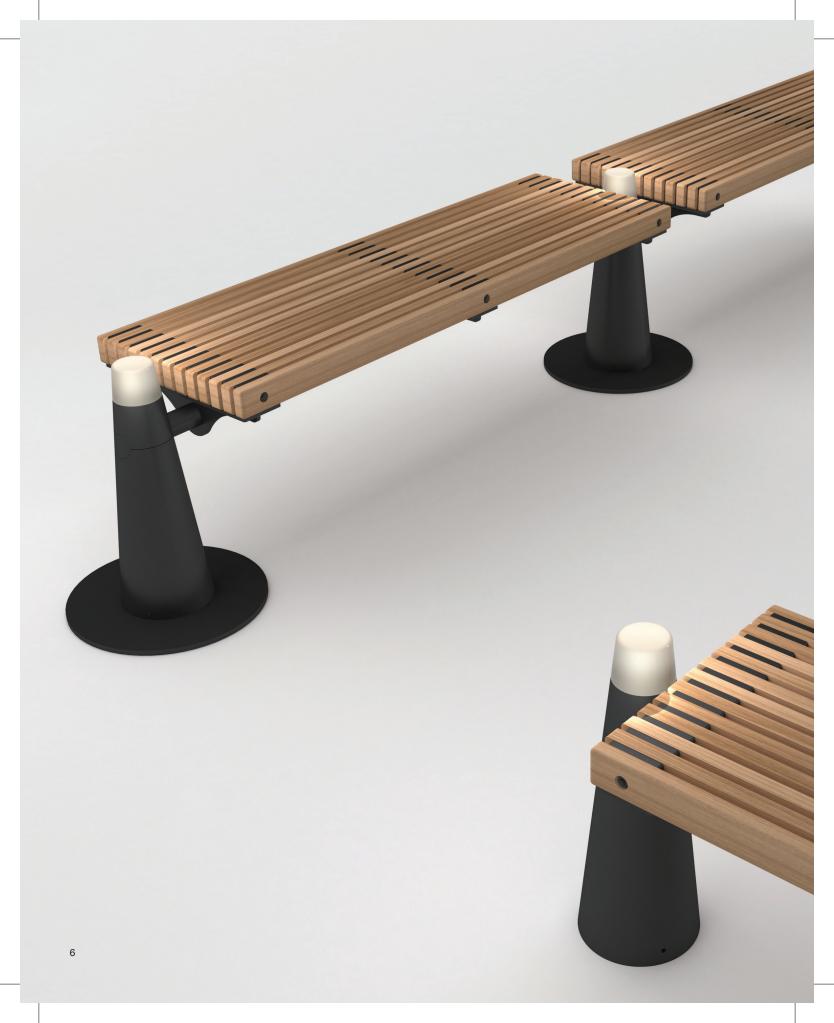

### Modularity

The cones also serve as legs creating bench versions such as individual or continious seatings of the product family. The same structure offers different floor anchorage options for different floor finishes, more accessories such as optional tables, integrated charging units for our daily use devices.

Light integration proposes a different aura for users and a safer resting experience for public spaces especially at nights.

#### Kuka **Exterior Benches**

Kuka benches are designed to ease urban life. Take a seat and chill out while charging your e-bike. Lit tips create a safer ambiance and enhances visibility when it is time for nocturnal.