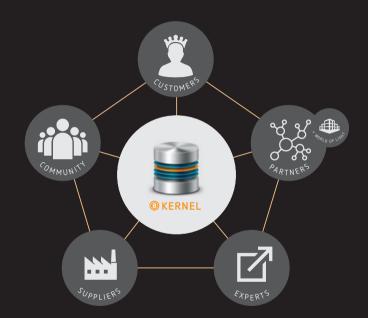

#### **BECOME A PART OF US**

The central element of our partnership model is the pioneering system platform "Kernel" together with the company's own academy and professional IT and system tools.

The Kernel contains all of Bartenbach's knowledge and expertise from research and development. You will receive access to the following services and platforms via a connection to the Kernel.

**EXPERT NETWORK:** we have a network of experts who support us in complex issues outside our discipline.

**PROFESSIONAL IT AND SYSTEM TOOLS:** digital Support, work tools and procedural standards for efficient project management and processing